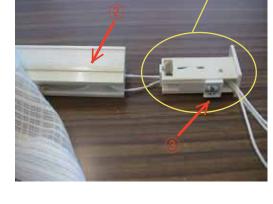

#### ストッパー交換手順

#### コード式 パディナ

- ①製品を取外します。
- ②操作側(ストッパー側)のカーテン生地を 端部より少しはがします。(生地の裏はマジックテープになっています)
- ※この時、生地は最上部までたたみ上げず、少し 降ろした高さで止めておくと作業性が良いです。
- ③ストッパーを固定しているネジを少しだけ緩め、 ストッパーを抜き出します。
- ④**昇降コードからコード止めを取外します**。 コード止めの下部を左に回すと外れます。

コード止め

⑤**ストッパーから昇降コードを抜き出します**。 ストッパー内部部品の背を指で押してコロを開き、 昇降コードを抜き出します。

- ⑥新しいストッパーに昇降コードを通します。⑤と同じようにストッパー内部部品の背を指で押してコロを開き、昇降コードをコロとコロの間に 挿入させます。
- ※この時、コードのねじれや絡みがないか確認してください。コードがバラバラになっている際は、 各先端部をライターであぶり溶着させ、1束にすると作業性が良いです。
  - 但し、コードを一列に並べて溶着し、大きな玉などがないようにしてください。