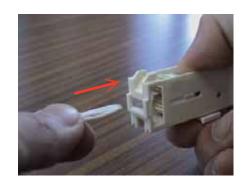

#### コード式 パディナ

- ①製品を取外します。
- ②操作側(ストッパー側)のカーテン生地を 端部より少しはがします。(生地の裏はマジックテープになっています)
- ※この時、生地は最上部までたたみ上げず、少し 降ろした高さで止めておくと作業性が良いです。
- ③ストッパーを固定しているネジを少しだけ緩め、 ストッパーを抜き出します。
- ④**昇降コードからコード止めを取外します**。 コード止めの下部を左に回すと外れます。