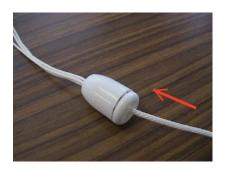

# ⑩昇降コードにコード止めを取付けます。

コード止め上部を通し、カーテン生地を一番上までたたみ上げ、コード端部をまとめて固結びします。コード本数が少ない時は、結びを大きくし、抜けないようにしてください。

操作コードが繋がれたコード止め下部を合わせます。

①昇降の操作をし、動作を確認してください。