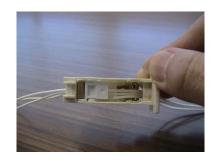

#### コード式 パディナ

⑦コードがコロに挟まれた状態で指を放します。

⑧コードをガイドコロの上から下に向かって 垂下させます。

コードが噛み込まれている状態でストッパー上面 よりコロを指で回転させ、コードを先へ送ると出 やすいです。

⑨ヘッドレールにストッパーを挿入し、固定ネジでストッパーを固定させます。この時、ヘッドレールの端部とストッパーの間にコードを挟まないように注意してください。

ストッパーをヘッドレールに挿入する際、ストッパー内部の角ナットがしっかり収まっていることを確認してください。