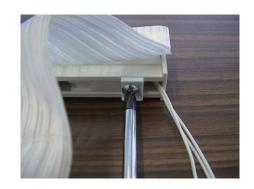

裏はマジックテープになっています)
- ※この時、生地は最上部までたたみ上げず、少し 降ろした高さで止めておくと作業性が良いです。
- ③ストッパーを固定しているネジを少しだけ緩め、 ストッパーを抜き出します。
- ④**昇降コードからコード止めを取外します**。 コード止めの下部を左に回すと外れます。







コード止め

⑤**ストッパーから昇降コードを抜き出します**。 ストッパー内部部品の背を指で押してコロを開き、 昇降コードを抜き出します。



- ⑥新しいストッパーに昇降コードを通します。⑤と同じようにストッパー内部部品の背を指で押してコロを開き、昇降コードをコロとコロの間に 挿入させます。
- ※この時、コードのねじれや絡みがないか確認してください。コードがバラバラになっている際は、 各先端部をライターであぶり溶着させ、1束にすると作業性が良いです。
  - 但し、コードを一列に並べて溶着し、大きな玉などがないようにしてください。



## トーソー株式会社



# ローマンシェード

#### ストッパー交換手順

#### コード式 パディナ

⑦コードがコロに挟まれた状態で指を放します。



⑧コードをガイドコロの上から下に向かって 垂下させます。

コードが噛み込まれている状態でストッパー上面 よりコロを指で回転させ、コードを先へ送ると出 やすいです。



⑨ヘッドレールにストッパーを挿入し、固定ネジでストッパーを固定させます。この時、ヘッドレールの端部とストッパーの間にコードを挟まないように注意してください。

ストッパーをヘッドレールに挿入する際、ストッパー内部の角ナットがしっかり収まっていることを確認してください。

ストッパー下部の固定ネジを締めて固定させ、はがしていたカーテン生地を元に戻します。





ヘッドレール







# ローマンシェード

### ストッパー交換手順

## コード式 パディナ

# ⑩昇降コードにコード止めを取付けます。

コード止め上部を通し、カーテン生地を一番上までたたみ上げ、コード端部をまとめて固結びします。コード本数が少ない時は、結びを大きくし、抜けないようにしてください。



操作コードが繋がれたコード止め下部を合わせます。



①昇降の操作をし、動作を確認してください。