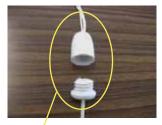

コード止め

⑤**ストッパーから昇降コードを抜き出します**。 ストッパー内部部品の背を指で押してコロを開き、 昇降コードを抜き出します。

- ⑥新しいストッパーに昇降コードを通します。⑤と同じようにストッパー内部部品の背を指で押してコロを開き、昇降コードをコロとコロの間に 挿入させます。
- ※この時、コードのねじれや絡みがないか確認してください。コードがバラバラになっている際は、 各先端部をライターであぶり溶着させ、1束にすると作業性が良いです。
  - 但し、コードを一列に並べて溶着し、大きな玉などがないようにしてください。