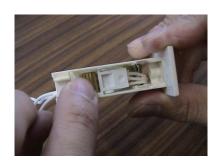

コード止め

⑤**ストッパーから昇降コードを抜き出します**。 ストッパー内部部品の背を指で押してコロを開き、 昇降コードを抜き出します。

- ⑥新しいストッパーに昇降コードを通します。⑤と同じようにストッパー内部部品の背を指で押してコロを開き、昇降コードをコロとコロの間に 挿入させます。
- ※この時、コードのねじれや絡みがないか確認してください。コードがバラバラになっている際は、 各先端部をライターであぶり溶着させ、1束にすると作業性が良いです。
  - 但し、コードを一列に並べて溶着し、大きな玉などがないようにしてください。