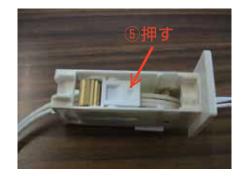

コード止め

⑤**ストッパーから昇降コードを抜き出します**。 ストッパー内部部品の背を指で押してコロを開き、 昇降コードを抜き出します。

- ⑥新しいストッパーに昇降コードを通します。⑤と同じようにストッパー内部部品の背を指で押してコロを開き、昇降コードをコロとコロの間に 挿入させます。
- ※この時、コードのねじれや絡みがないか確認してください。コードがバラバラになっている際は、 各先端部をライターであぶり溶着させ、1束にすると作業性が良いです。
  - 但し、コードを一列に並べて溶着し、大きな玉などがないようにしてください。