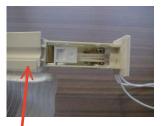

少しはがします。(生地の裏はマジックテープになっています)
- ※この時、生地は最上部までたたみ上げず、少し 降ろした高さで止めておくと作業性が良いです。
- ③ストッパーを固定しているネジを少しだけ緩め、 ストッパーを抜き出します。
- ④**昇降コードからコード止めを取外します**。 コード止めの下部を左に回すと外れます。







コード止め

⑤**ストッパーから昇降コードを抜き出します**。 ストッパー内部部品の背を指で押してコロを開き、 昇降コードを抜き出します。



- ⑥新しいストッパーに昇降コードを通します。⑤と同じようにストッパー内部部品の背を指で押してコロを開き、昇降コードをコロとコロの間に 挿入させます。
- ※この時、コードのねじれや絡みがないか確認してください。コードがバラバラになっている際は、 各先端部をライターであぶり溶着させ、1束にすると作業性が良いです。
  - 但し、コードを一列に並べて溶着し、大きな玉などがないようにしてください。



## トーソー株式会社



# ローマンシェード

#### ストッパー交換手順

#### コード式 パディナ

⑦コードがコロに挟まれた状態で指を放します。



⑧コードをガイドコロの上から下に向かって 垂下させます。

コードが噛み込まれている状態でストッパー上面 よりコロを指で回転させ、コードを先へ送ると出 やすいです。



⑨ヘッドレールにストッパーを挿入し、固定ネジでストッパーを固定させます。この時、ヘッドレールの端部とストッパーの間にコードを挟まないように注意してください。

ストッパーをヘッドレールに挿入する際、ストッパー内部の角ナットがしっかり収まっていることを確認してください。

ストッパー下部の固定ネジを締めて固定させ、はがしていたカーテン生地を元に戻します。





ヘッドレール







# ローマンシェード

### ストッパー交換手順

## コード式 パディナ

# ⑩昇降コードにコード止めを取付けます。

コード止め上部を通し、カーテン生地を一番上までたたみ上げ、コード端部をまとめて固結びします。コード本数が少ない時は、結びを大きくし、抜けないようにしてください。



操作コードが繋がれたコード止め下部を合わせます。



①昇降の操作をし、動作を確認してください。