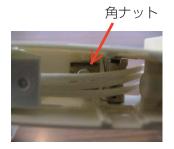

#### コード式 パディナ

⑦コードがコロに挟まれた状態で指を放します。

⑧コードをガイドコロの上から下に向かって 垂下させます。

コードが噛み込まれている状態でストッパー上面 よりコロを指で回転させ、コードを先へ送ると出 やすいです。

⑨ヘッドレールにストッパーを挿入し、固定ネジでストッパーを固定させます。この時、ヘッドレールの端部とストッパーの間にコードを挟まないように注意してください。

ストッパーをヘッドレールに挿入する際、ストッパー内部の角ナットがしっかり収まっていることを確認してください。